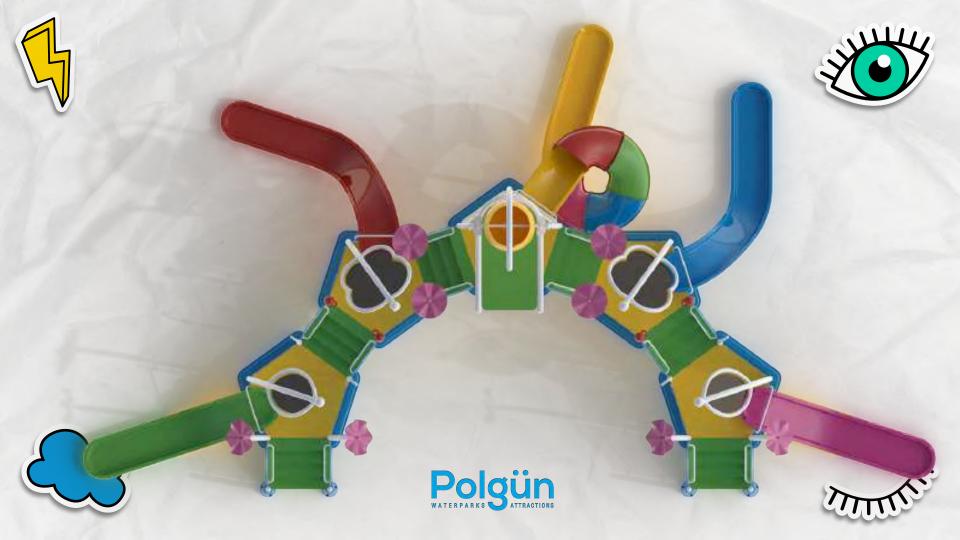

# EYES ON US

**OUR LATEST 2021 PRODUCTS** 







### **NEW PRODUCTS OF 2021**





MINI SPLASH
MINI BABOCHKA
SPLASH ADVENTURE
NEW SPLASH ZONE
NEW THEMES
JUNGLE
AZTEC
FUTURA FAMILY SLIDE
HYDRA SLIDE
HYDRONE
KIDS WATER SLIDE GROUP
1MONARCH BUTTERFLY
SPACE ROCKET













The product is designed to provide maximum entertainment for children in narrow spaces. Mini Splash with its pentagonal structure, was used to make the child feel intertwined with nature by using relevant figures. While the interactive water games placed on the product increases the time spent by the child in the product, the transparent guard plates allow parents to observe their children.

























# **MINI SPLASH 4 KIDS**

Since the Splash Bucket is the structure that children have the most fun with in games, the bucket has been integrated into all series despite its small structural dimensions.















Scale down version of our famous Babochka















Splash Adventure is a wet adventure track where children develop their knowledge and skills while having fun with 8 different game options designed for them.







#### To be remembered life time long

Dear partners,

As Polgün, we have started our Research & Development projects in 2019, and we have implemented the Polgün Splash Adventure wet ground adventure track in 2020. We believe that the Polgun Splash Adventure, where children and adults develop their physical skills, learn while having fun and experi