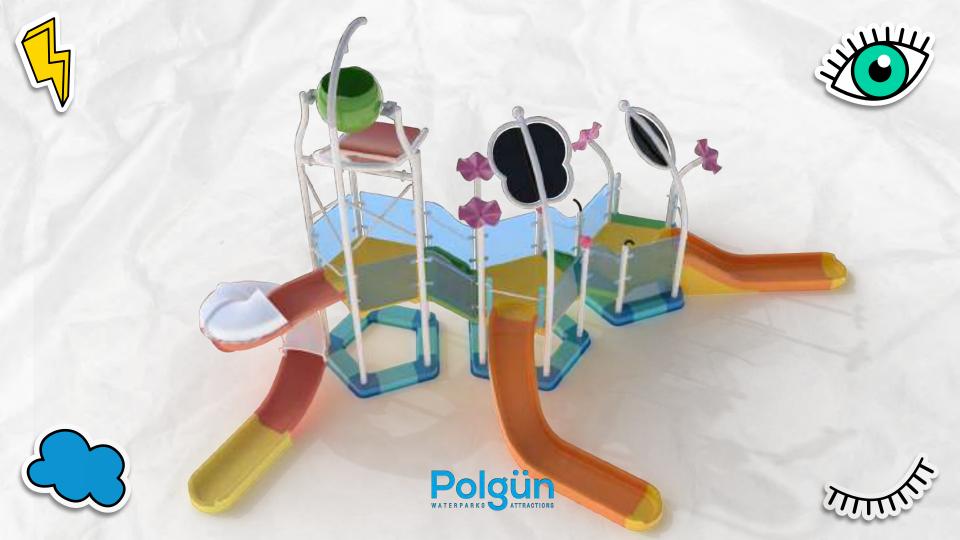

The product is designed to provide maximum entertainment for children in narrow spaces. Mini Splash with its pentagonal structure, was used to make the child feel intertwined with nature by using relevant figures. While the interactive water games placed on the product increases the time spent by the child in the product, the transparent guard plates allow parents to observe their children.

# **MINI SPLASH 4 KIDS**

Since the Splash Bucket is the structure that children have the most fun with in games, the bucket has been integrated into all series despite its small structural dimensions.

Scale down version of our famous Babochka