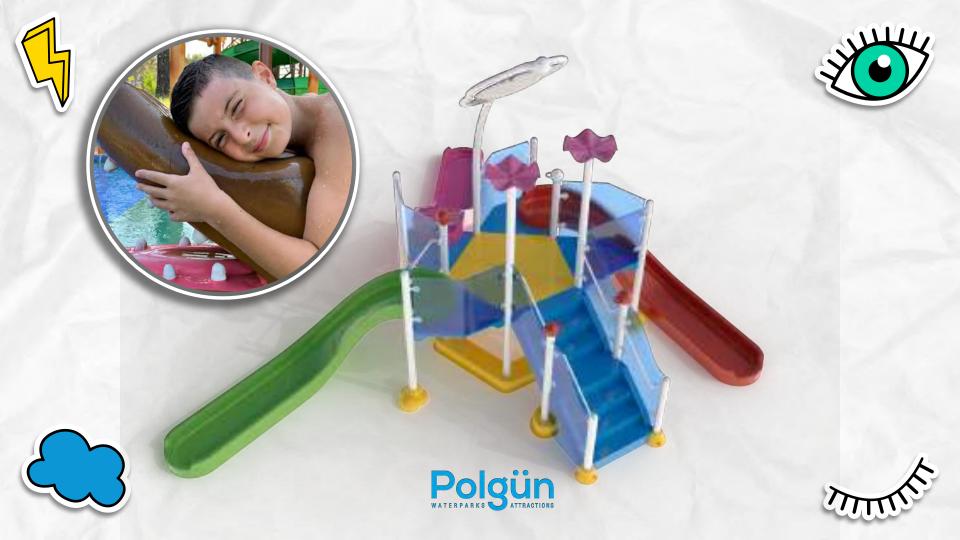

The product is designed to provide maximum entertainment for children in narrow spaces. Mini Splash with its pentagonal structure, was used to make the child feel intertwined with nature by using relevant figures. While the interactive water games placed on the product increases the time spent by the child in the product, the transparent guard plates allow parents to observe their children.

# **MINI SPLASH 4 KIDS**

Since the Splash Bucket is the structure that children have the most fun with in games, the bucket has been integrated into all series despite its small structural dimensions.

Scale down version of our famous Babochka