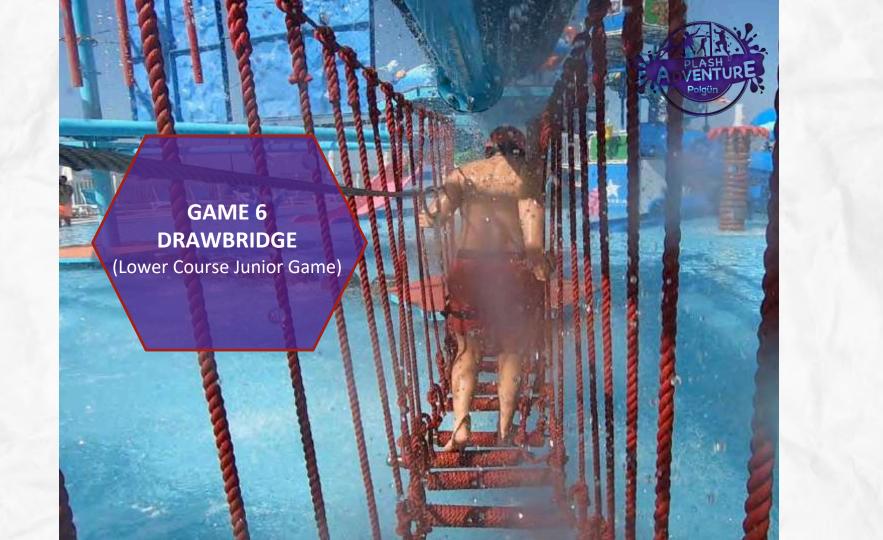

Splash Adventure is a wet adventure track where children develop their knowledge and skills while having fun with 8 different game options designed for them.