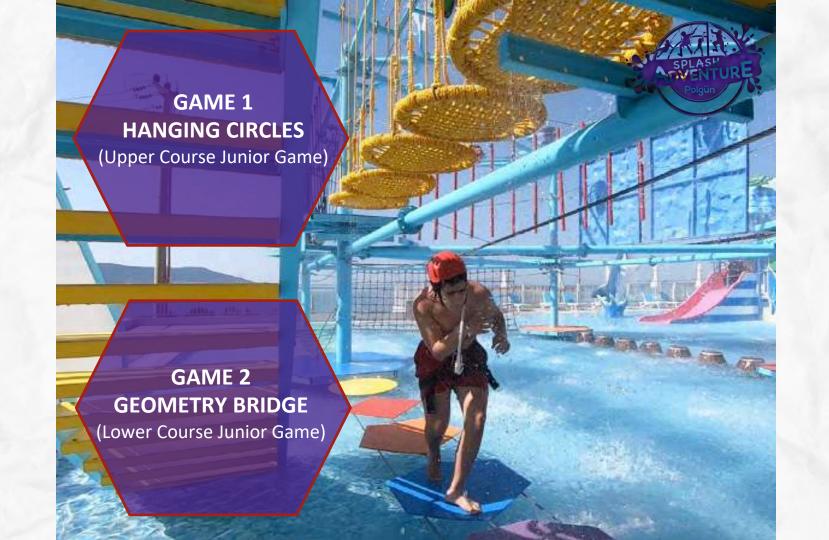

Splash Adventure is a wet adventure track where children develop their knowledge and skills while having fun with 8 different game options designed for them.