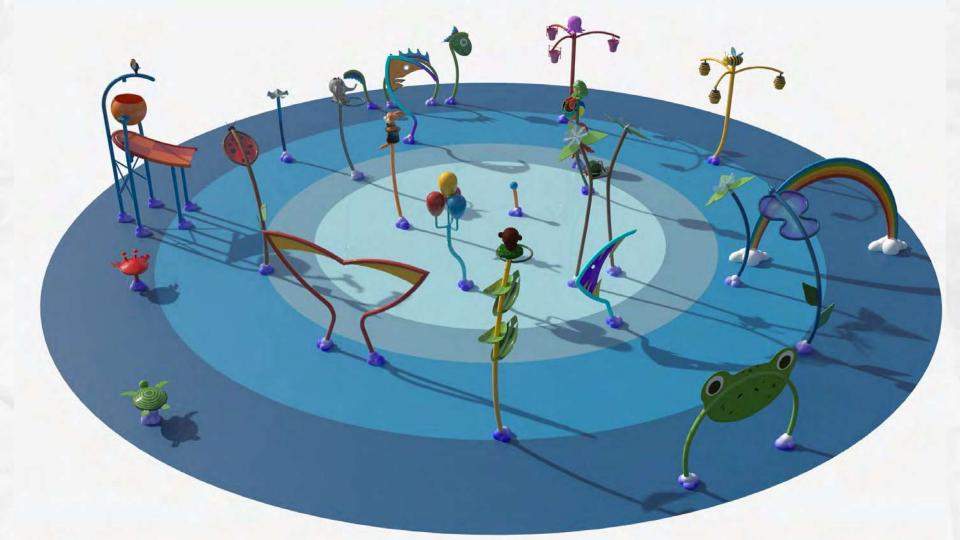

Splash Adventure is a wet adventure track where children develop their knowledge and skills while having fun with 8 different game options designed for them.

#### To be remembered life time long

Dear partners,

As Polgün, we have started our Research & Development projects in 2019, and we have implemented the Polgün Splash Adventure wet ground adventure track in 2020. We believe that the Polgun Splash Adventure, where children and adults develop their physical skills, learn while having fun and experience the adventure game culture, as well as the pool and slide activities which are indispensable for holidays.

Reflecting the investigative, competitive, adventurous and sportive spirit of the new generation, Splash Adventure will not only be a reason for preference for your guests, but will also host memories that will be remembered for life time long with the spirit of adventure and competition they experience.