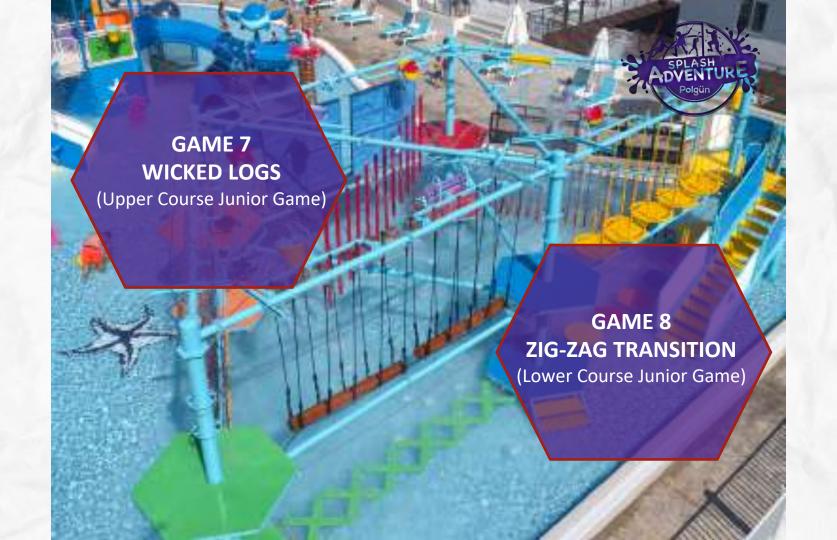

Splash Adventure is a wet adventure track where children develop their knowledge and skills while having fun with 8 different game options designed for them.