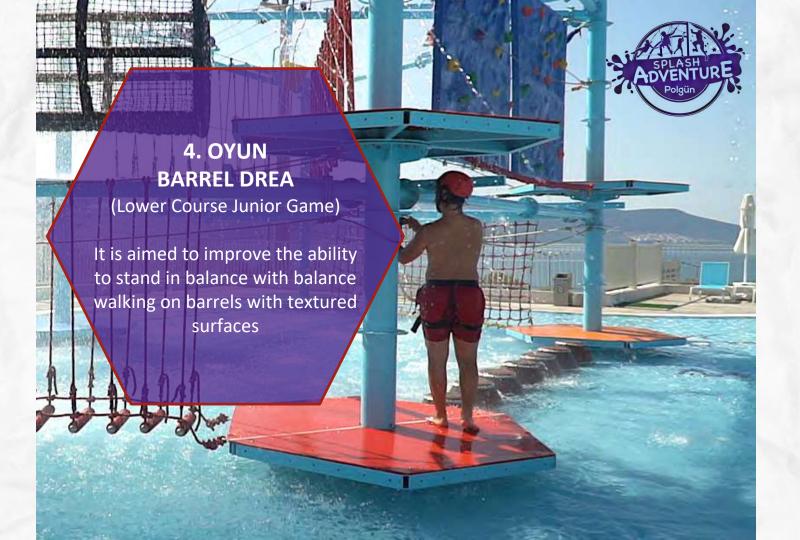

Splash Adventure is a wet adventure track where children develop their knowledge and skills while having fun with 8 different game options designed for them.