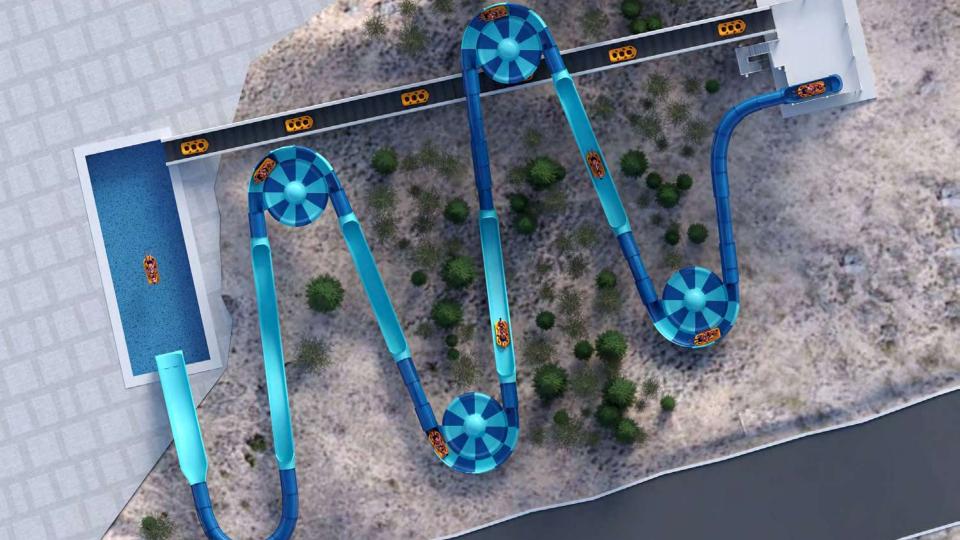

## FUTURA FAMILY SLIDE

You can enter a subtitle here if you need it

You can enter a subtitle here if you need it