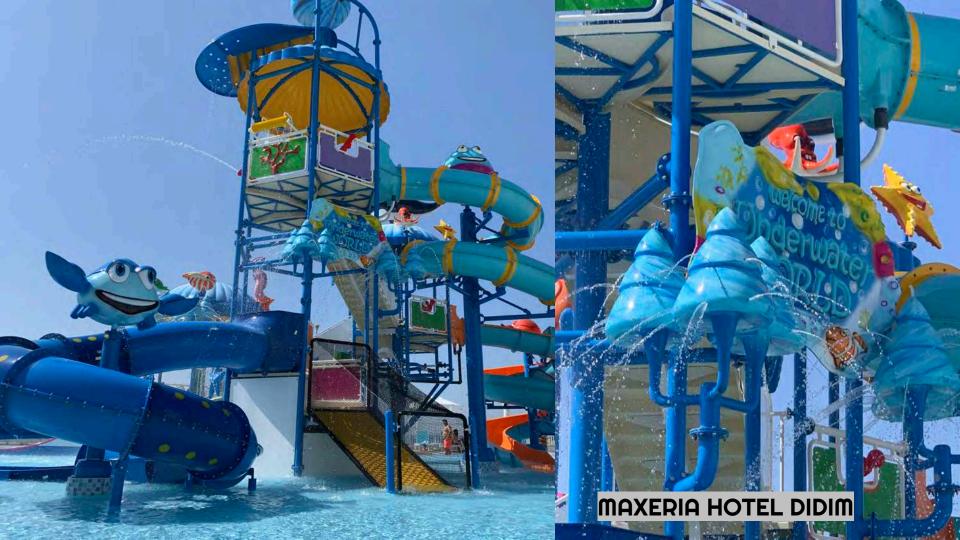

The product is designed to provide maximum entertainment for children in narrow spaces. Mini Splash with its pentagonal structure, was used to make the child feel intertwined with nature by using relevant figures. While the interactive water games placed on the product increases the time spent by the child in the product, the transparent guard plates allow parents to observe their children.

# **MINI SPLASH 4 KIDS**

Since the Splash Bucket is the structure that children have the most fun with in games, the bucket has been integrated into all series despite its small structural dimensions.

Scale down version of our famous Babochka