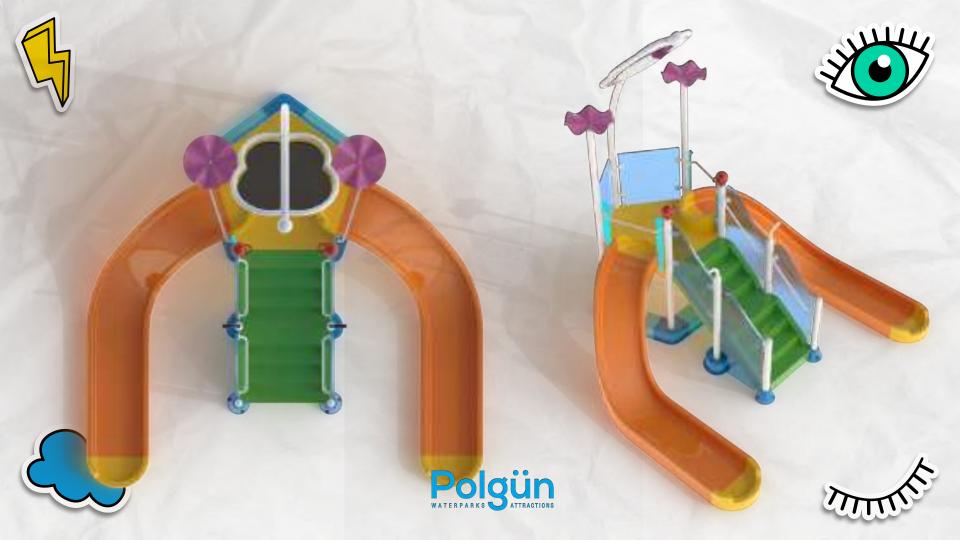

The product is designed to provide maximum entertainment for children in narrow spaces. Mini Splash with its pentagonal structure, was used to make the child feel intertwined with nature by using relevant figures. While the interactive water games placed on the product increases the time spent by the child in the product, the transparent guard plates allow parents to observe their children.

# **MINI SPLASH 4 KIDS**

Since the Splash Bucket is the structure that children have the most fun with in games, the bucket has been integrated into all series despite its small structural dimensions.

Scale down version of our famous Babochka