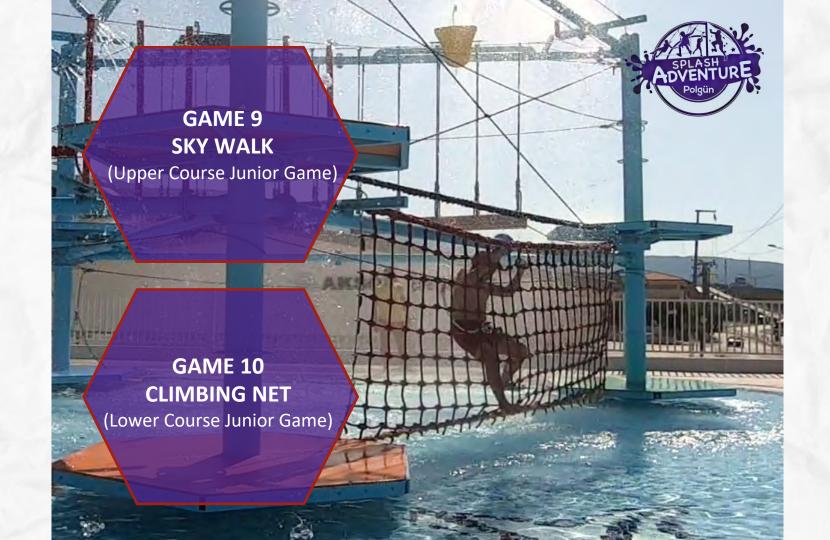

Splash Adventure is a wet adventure track where children develop their knowledge and skills while having fun with 8 different game options designed for them.