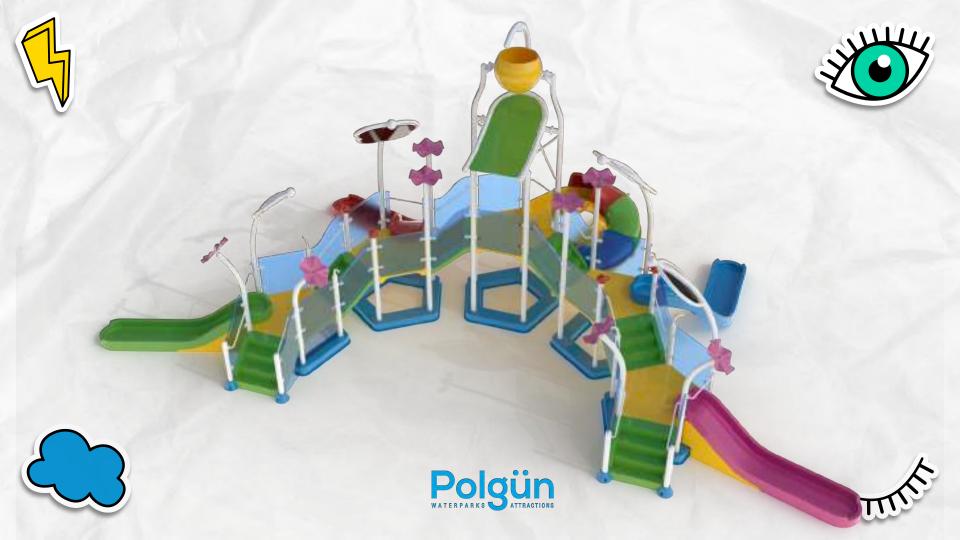

The product is designed to provide maximum entertainment for children in narrow spaces. Mini Splash with its pentagonal structure, was used to make the child feel intertwined with nature by using relevant figures. While the interactive water games placed on the product increases the time spent by the child in the product, the transparent guard plates allow parents to observe their children.

# **MINI SPLASH 4 KIDS**

Since the Splash Bucket is the structure that children have the most fun with in games, the bucket has been integrated into all series despite its small structural dimensions.

Scale down version of our famous Babochka