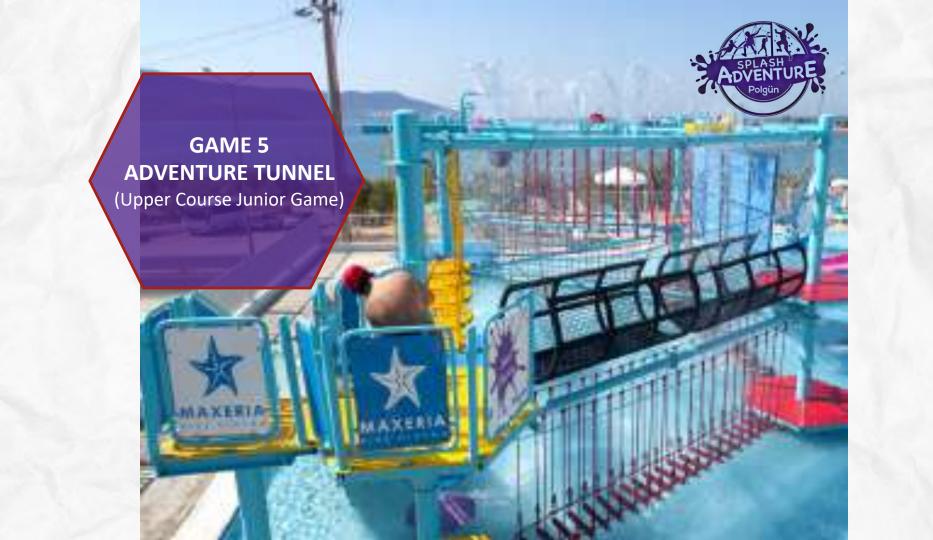

Splash Adventure is a wet adventure track where children develop their knowledge and skills while having fun with 8 different game options designed for them.