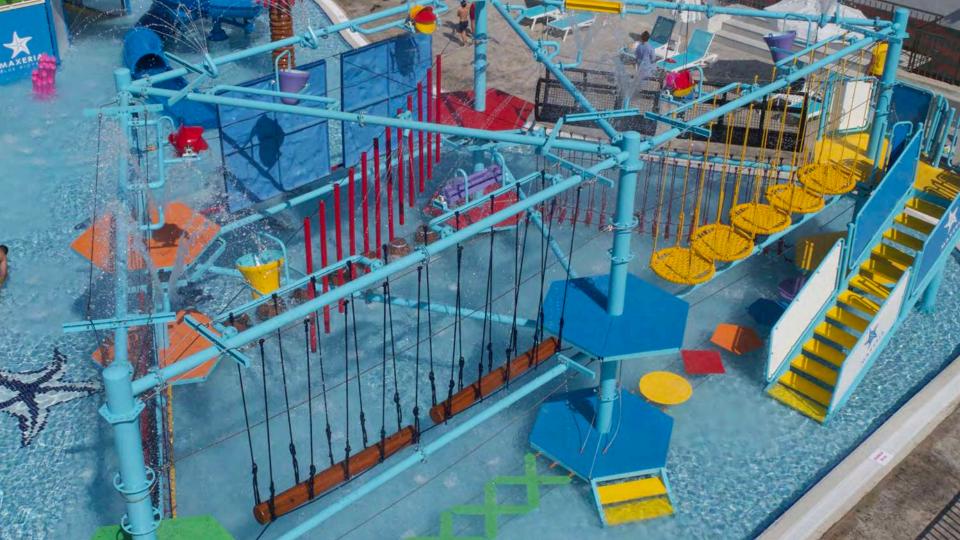

Splash Adventure is a wet adventure track where children develop their knowledge and skills while having fun with 8 different game options designed for them.

#### To be remembered life time long

Dear partners,

As Polgün, we have started our Research & Development projects in 2019, and we have implemented the Polgün Splash Adventure wet ground adventure track in 2020. We believe that the Polgun Splash Adventure, where children and adults develop their physical skills, learn while having fun and experience the adventure game culture, as well as the pool and slide activities which are indispensable for holidays.

Reflecting the investigative, competitive, adventurous and sportive spirit of the new generation, Splash Adventure will not only be a reason for preference for your guests, but will also host memories that will be remembered for life time long with the spirit of adventure and competition they experience.