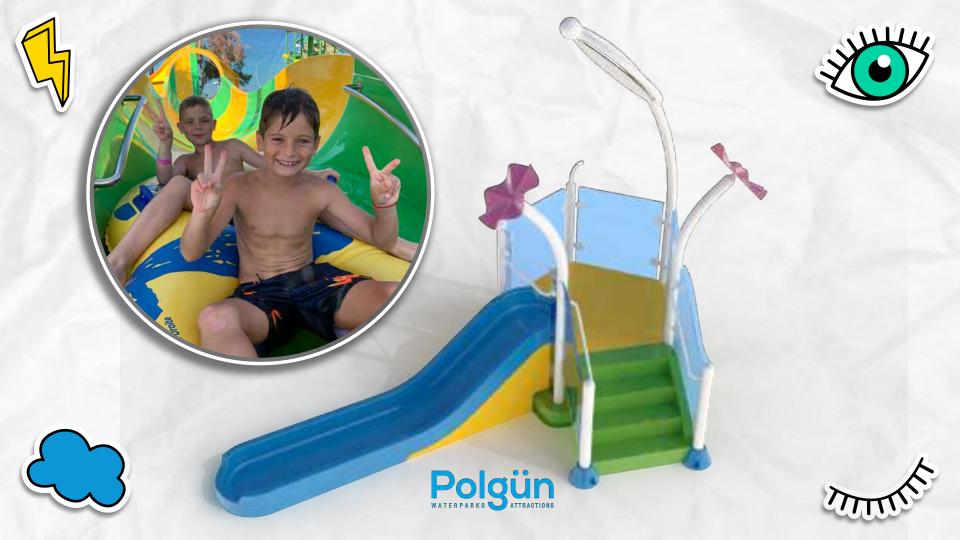

# EYES ON US

**OUR LATEST 2021 PRODUCTS** 







### **NEW PRODUCTS OF 2021**





MINI SPLASH
MINI BABOCHKA
SPLASH ADVENTURE
NEW SPLASH ZONE
NEW THEMES
JUNGLE
AZTEC
FUTURA FAMILY SLIDE
HYDRA SLIDE
HYDRONE
KIDS WATER SLIDE GROUP
1MONARCH BUTTERFLY
SPACE ROCKET













The product is designed to provide maximum entertainment for children in narrow spaces. Mini Splash with its pentagonal structure, was used to make the child feel intertwined with nature by using relevant figures. While the interactive water games placed on the product increases the time spent by the child in the product, the transparent guard plates allow parents to observe their children.

























# **MINI SPLASH 4 KIDS**

Since the Splash Bucket is the structure that children have the most fun with in games, the bucket has been integrated into all series despite its small structural dimensions.















Scale down version of our famous Babochka















Splash Adventure is a wet adventure track where children develop their knowledge and skills while having fun with 8 different game options designed for them.







#### To be remembered life time long

Dear partners,

As Polgün, we have started our Research & Development projects in 2019, and we have implemented the Polgün Splash Adventure wet ground adventure track in 2020. We believe that the Polgun Splash Adventure, where children and adults develop their physical skills, learn while having fun and experience the