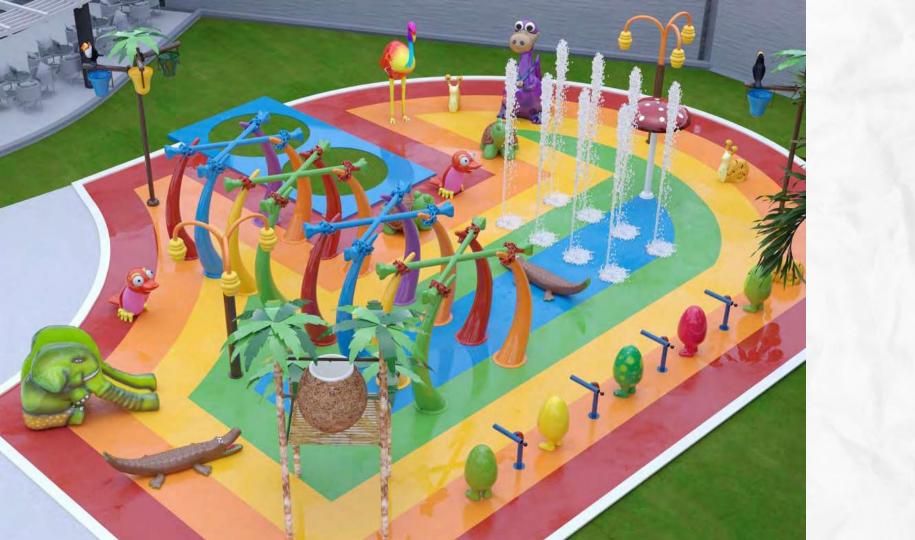

Splash Adventure is a wet adventure track where children develop their knowledge and skills while having fun with 8 different game options designed for them.

#### To be remembered life time long

Dear partners,

As Polgün, we have started our Research & Development projects in 2019, and we have implemented the Polgün Splash Adventure wet ground adventure track in 2020. We believe that the Polgun Splash Adventure, where children and adults develop their physical skills, learn while having fun and experience the adventure game culture, as well as the pool and slide activities which are indispensable for holidays.

Reflecting the investigative, competitive, adventurous and sportive spirit of the new generation, Splash Adventure will not only be a reason for preference for your guests, but will also host memories that will be remembered for life time long with the spirit of adventure and competition they experience.