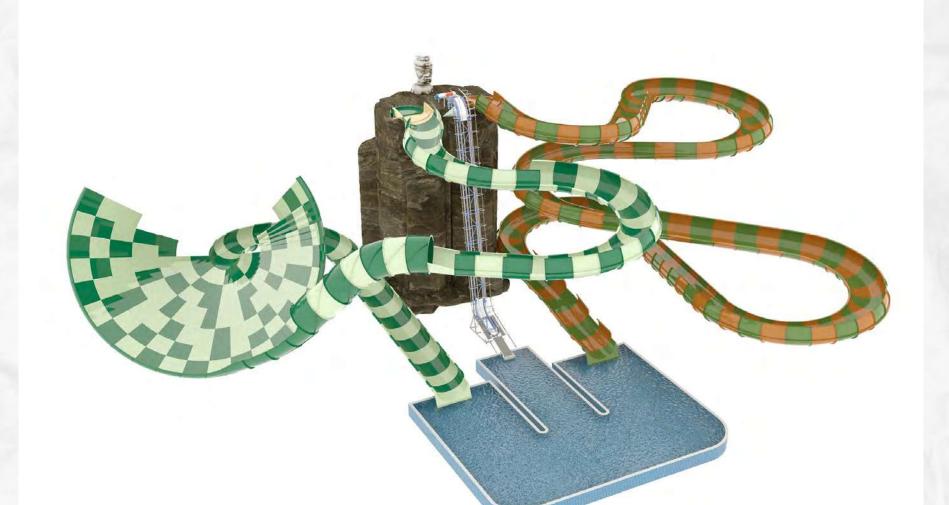

## FUTURA FAMILY SLIDE

You can enter a subtitle here if you need it

You can enter a subtitle here if you need it