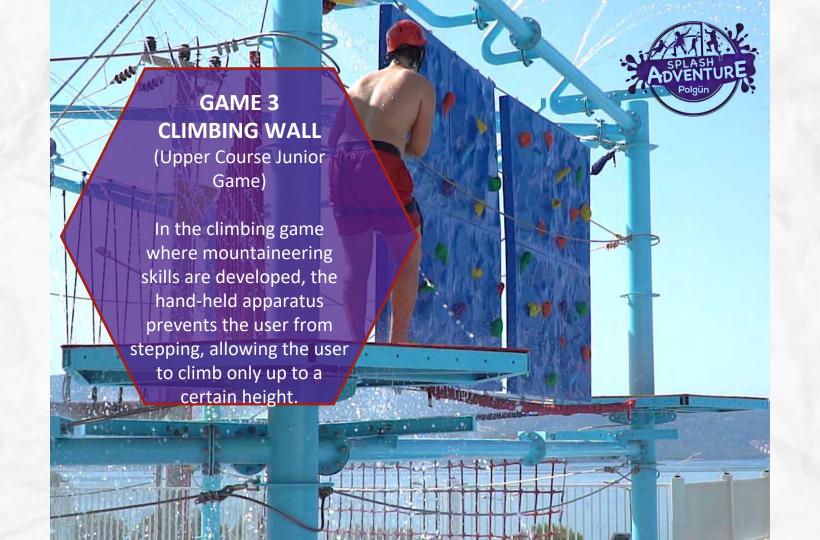

Splash Adventure is a wet adventure track where children develop their knowledge and skills while having fun with 8 different game options designed for them.